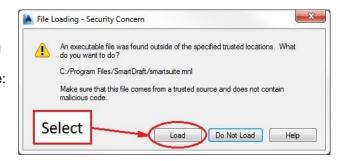

### Warning for AutoCAD 2014 through 2019:

When the SmartDraft menu is loaded for the first time, the **File Loading - Security Concern** dialog box may appear. If it does, you **must** select the **Load** button for SmartDraft to work correctly. Note: The listed file could be smarthydro.mnl, smartpconnect.mnl, smartsuite.mnl, smartsurvey.mnl.

Select the **Load** button