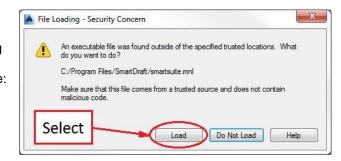

### Warning for AutoCAD 2014 through 2020:

When the SmartDraft menu is loaded for the first time, the **File Loading - Security Concern** dialog box may appear. If it does, you **must** select the **Load** button for SmartDraft to work correctly. Note: The listed file could be smarthydro.mnl, smartpconnect.mnl, smartsuite.mnl, smartsurvey.mnl.

Select the **Load** button